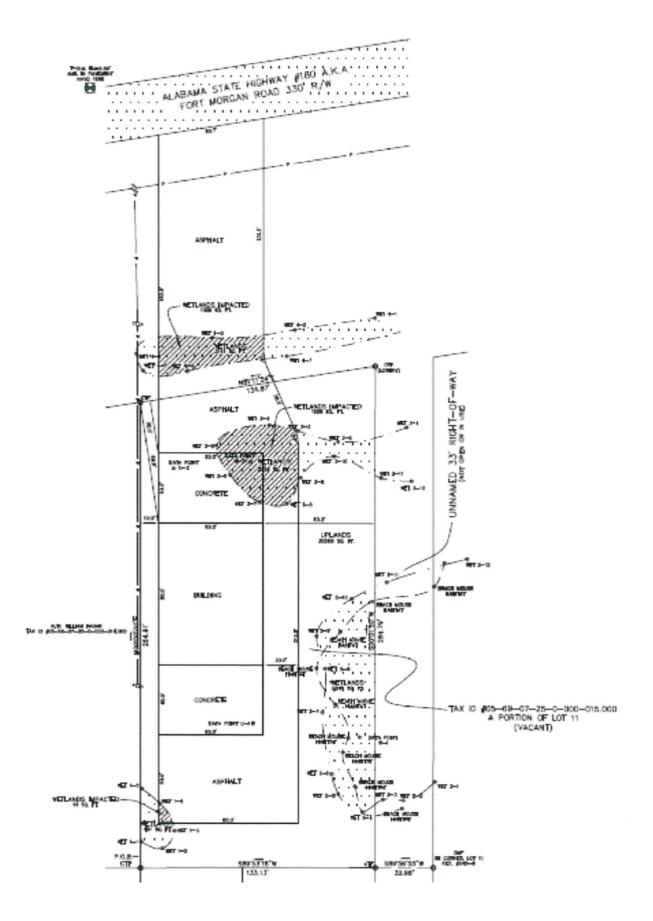

### www.planning.co.baldwin.al.us

August 13, 2020

Re: <u>Case No. P-20009</u>: Frohlich Property

**<u>General Location</u>**: Property is located on the south side of State Highway 180, east of Our Road, in Planning District 25.

Parcel Identification Number: 05-69-07-25-0-000-015.000.

<u>Requested Action and Purpose</u>: The applicant is requesting to Conditional Use Approval to allow a fire station to be constructed on the property.