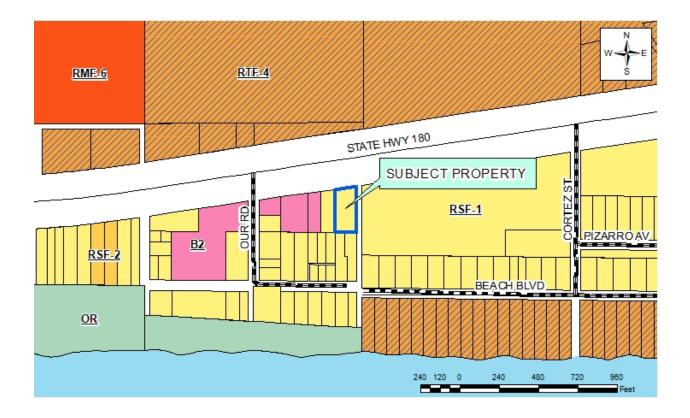

### www.planning.co.baldwin.al.us

August 13, 2020

Re: <u>Case No. P-20009</u>: Frohlich Property

**<u>General Location</u>**: Property is located on the south side of State Highway 180, east of Our Road, in Planning District 25.

Parcel Identification Number: 05-69-07-25-0-000-015.000.

<u>Requested Action and Purpose</u>: The applicant is requesting to Conditional Use Approval to allow a fire station to be constructed on the property.