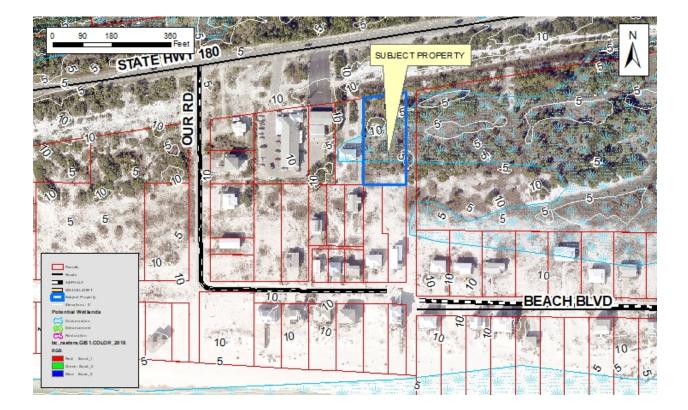

### www.planning.co.baldwin.al.us

August 13, 2020

Re: <u>Case No. P-20009</u>: Frohlich Property

**<u>General Location</u>**: Property is located on the south side of State Highway 180, east of Our Road, in Planning District 25.

Parcel Identification Number: 05-69-07-25-0-000-015.000.

<u>Requested Action and Purpose</u>: The applicant is requesting to Conditional Use Approval to allow a fire station to be constructed on the property.