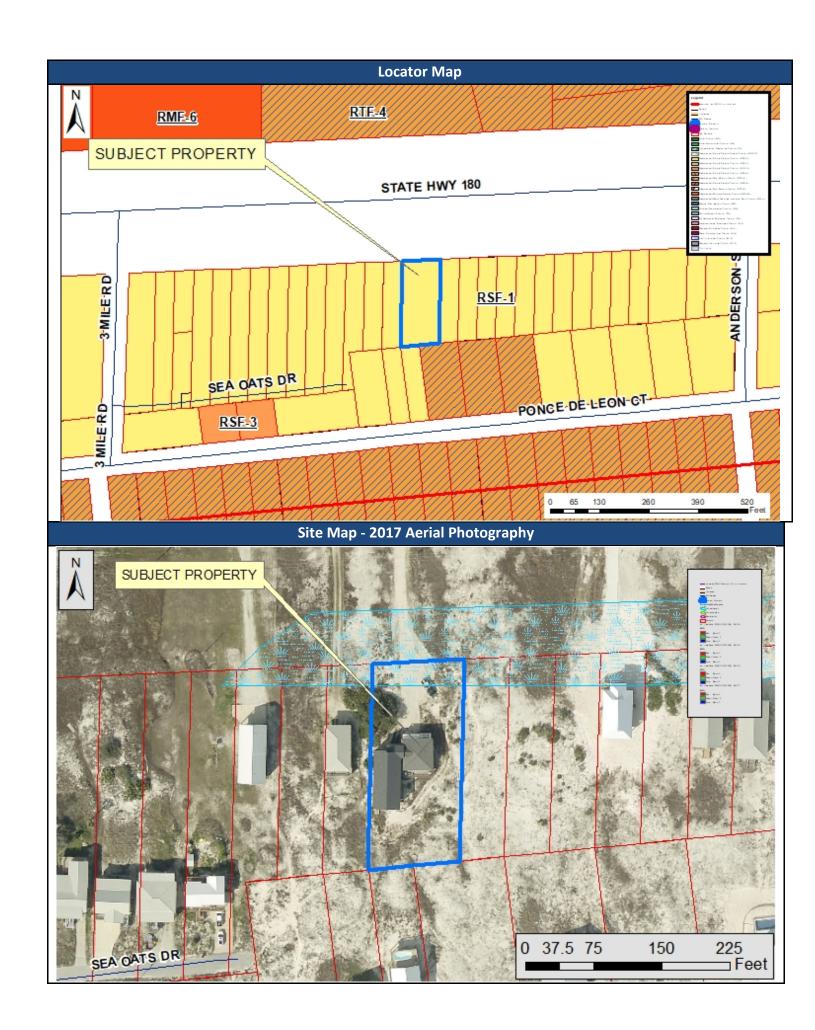

#### www.planning.baldwincountyal.gov

June 18, 2021

Fort Morgan Advisory Committee

Re: Case No. V-210017: Dean Property

General Location: Property is located at 2948 State Highway 180, in Planning District 25.

Parcel Identification Number: 05-69-08-01-0-003-007.000

<u>Requested Action and Purpose</u>: The applicant is requesting a variance from the side setback requirements to allow for the relocation of a dwelling. The proposed variance is 6 inches on each side.

The Board will consider a variance application submitted by Russell E Dean for property located at 2948 State Highway 180 in Planning District 25. The applicant is requesting a variance from the side setback requirements to allow for the relocation of a single family dwelling. The Parcel I.D. number is 05-69-08-01-0-003-007.000. You are receiving this notice because records of the Revenue Commission Office indicate that you are an adjacent property owner.