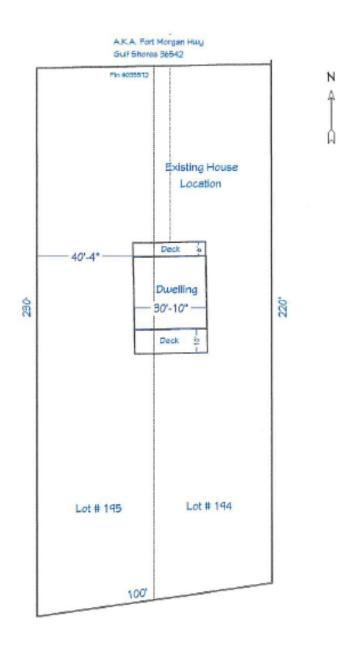

## **Proposed Site Plans**

### **Information Submitted by Applicant**

This drawing of existing house location does not match aerial photography which shows an addition on lot 195 in 2017. Contacted the property owner for accurate information.